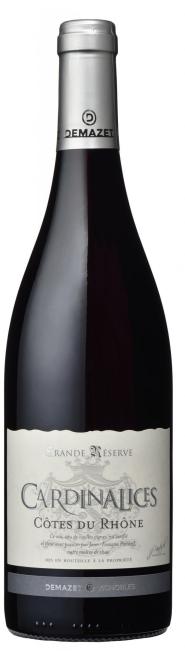

# Cardinalices Grande Réserve - Professional range

AOC Côtes du Rhône, Vallée du Rhône, France

### PRESENTATION

First flagship of our selections in volume, DEMAZET vinifies over 8,000 hectoliters in that quality. The vineyards selected to produce this wine extend over 225 hectares. It relies on diversity and chemistry of soils, grape varieties and the age of the vines. Our perseverance allows us to keep a constant typicity vintage after vintage.

Our vineyard was one of the first established in the region thanks to the presence of the Popes in Avignon from 1309 to 1423. They developed the growing of vines for the communion wine. We produce the "Cardinalices" cuvee in honor of the cardinals who took care of the vineyard in our region. This is a pleasant wine, representative of the wines of the Rhone Valley.

#### TERROIR

Clay, limestone and stony marl. Selection of old vines: 30 to 80 years old.

#### TASTING

Dark ruby color. Nose of ripe red fruit ending on roasted notes. On the palate the smooth tannins accompany the fruity and spicy flavors.